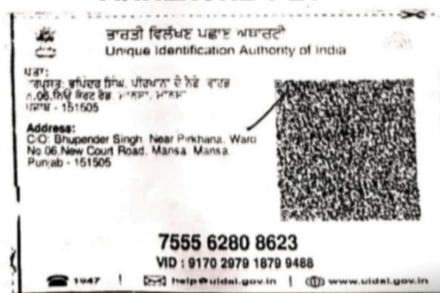

Hum from

- Randeep on wrong facts and without getting 'school leaving certificate' from his previous school, got admission in Summer Field Senior Secondary School Mansa
- m. Randeep got voter card Vide EPICTURE No. SWA3117165 at the fake address 713-M, Ward No.6, Near Peer Khanna Mansa. A Copy of Voter Card is annexed herewith as **Annexure P-20**. Although his whole family is living at his native place at Hanumangarh Rajasthan.
- n. Randeep also got Aadhaar Card No. 755562808623 having fake date of birth as 01/11/2003 and fake address as Peer Khanna Ward No. 6, near Court Road, Mansa. Copy of Aadhaar Card is annexed herewith as **Annexure P-21**
- o. Surprisingly Rajasthan Cricket Association vide reference No. RCA/ CRIC/ 2021-22/1045 dated 31/03/2022 issued NOC to Randeep to participate from Punjab Cricket Association from the season 2022-23. Copy of NOC is annexed herewith as Annexure P-22 and it's true translation as Annexure P-22/T.
- p. Randeep then played in the team of Punjab Cricket Association and participated
- i.While representing DCA Mansa, he had participated in various inter-district tournaments in 2021-22 and played in U-19 one day, U-19 days, U-23/25 and Senior one day and Senior T-20.
- ii.In 2022-23 while representing DCA Mansa, Randeep had played U-19 one day, U-19 days, U-23/25, Senior Days, senior one day and Senior T-20.
- iii.At National level tournaments (Vinod Markan& Cooch Behar tournaments 2022-23) where he had been again objected due to his overage.
  - q. It revealed that
- i.Randeep had legitimately studied under CBSE board then after changing date of birth he had studied under Board of Secondary Education Rajasthan. Otherwise every student must have been provided with a registration number/ id and so DOB could not be changed.
- 29. Details of other defaulter overage player Saksham Mittal s/o Ramesh Kumar r/o Vaid Kapoor Street Ward No. 15, Jawaharka Road, Mansa is as follows:—
- a. Saksham Mittal having original Date of birth as 4/4/1997 and place of birth as Rajan Nursing Home Patiala. Copy of birth certificate is annexed herewith as Annexure P-23 and it's true translation as Annexure P-23/T.
- b. Saksham Mittal did Secondary School Examination in 2011-13 vide Roll No. 2220897 & got admission in Senior Secondary School in 2013-14 through SDKL DAV Centenary Senior Secondary School Mansa
- c. Saksham Mittal from April 2014 to 09/07/2015 through Manu Vatika School
   ( M. V. D. B. S. Secondary English Medium School) vide Roll No. 2709111
   appeared in 10+2 Commerce and got failed.
- d. Saksham Mittal in 2015-16 did 10+2 Commerce through S.Chetan Singh Sarvhitkari Senior Secondary VidhyaMandir.
- e. Saksham Mittal vide Roll No. 16046481 got admission in BA Part-1 in 2016-17 from DAV College Chandigarh. Copy of DAV College Chandigarh is annexed herewith as **Annexure P-24**.