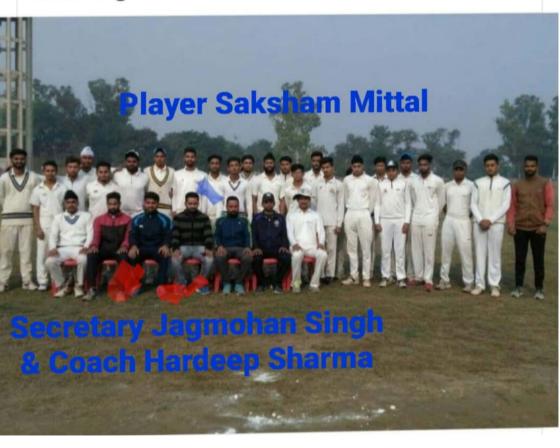

Gum Krum

- f. Saksham Mittal had registered himself with District Cricket Association Mansa and had played cricket while representing DCA Mansa with his original Date of birth as 4/4/1997.
- g. On 10/11/2021 vide registration No.BU/ES/21/00026449661 dated 10/11/2021 Saksham Mittal & his parents deposed wrong facts before the administration and he got fake birth certificate mentioning DOB as 4/9/2003 from SDM office Mansa. Copy of fake birth certificate is annexed herewith as Annexure P-25.
- h. Sakshamkumar got Aadhaar Card No.278745628790 mentioning fake date of birth as 04/09/2003.
- i. In October 2020 (open) Saksham Mittal got Matriculation Examination certificate under PSEB vide Roll No. 1020831166 through Dashmesh Public Senior Secondary School Court Road Mansa. Copy of October 2020 Matriculation Examination Certificate is annexed herewith as Annexure P-26. Surprisingly by that time Saksham Mittal was not having fake birth certificate as 4/9/2003. So Saksham Mittal as Saksham Kumar got admission in Dashmesh Public Senior Secondary School Court Road Mansa without having birth certificate or previous school leaving certificate.
- j. Saksham Kumar vide admission No. 10644 studied & passed in 10+1 Section C, Humanities group vide Roll No. 332 in 2020-21,( Copy of 10+1 Humanities group is annexed herewith as **Annexure P-27**. Saksham Kumar did 10+2 (Arts group) in 2021-22 from S.D.S.E. Senior Secondary School Patiala.
- k. In 2021-22, Saksham Kumar had participated in inter-district tournaments U-23/25 & Senior T-20 tournaments.
- I. Saksham Kumar had been selected in State Camp of U-23/25 group being held at PCA Mohali under the supervision of Sh Sunil Saggi Coach. Surprisingly PCA Mohali authorities shifted Saksham Kumar from U-23/25 State Camp to U-19 State Camp. By that time even Saksham Kumar was not having his fake birth certificate mentioning DOB as 4/9/2003.
- m. In 2021-22, Saksham Kumar participated in Cooch Behar Tournament. By that time Saksham Kumar was not having his fake birth certificate mentioning DOB as 4/9/2003. Jagmohan Singh Secretary DCA Mansa just forwarded a handwritten application of Ramesh Kumar father of Saksham Kumar to PCA Mohali and further to BCCI. Copy of handwritten application is annexed herewith as **Annexure P-28**% it's true translation as **Annexure P-28/T**. DCA Mansa & PCA Mohali certainly should be asked that at that time what type of documents must had been submitted by Saksham Kumar at the time of registration prior to inter- district tournament. As fake birth certificate mentioning DOB as 4/9/2003 had been registered or issued later on then what type of documents had been submitted by Saksham at the time of his registration. Certainly up to that time he had played with his original DOB as 4/4/1997 inen how DCA Mansa, PCA Mohali accepted his change of date of birth as 4/9/2003.
- n. Saksham Kumar had been selected for NCA Camp held at Wayanad Kerala commencing from 9/5/2022 to 20/6/2022.
- o. In 2022-23, Saksham Kumar had participated in inter district tournaments only in U-23/25.