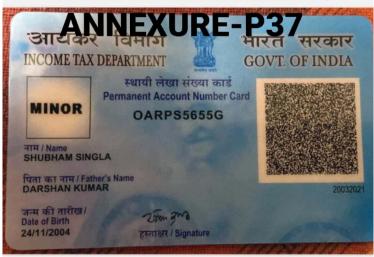

throw knui

School Mansa vide Roll No 102083633017 mentioning his fake date of birth as 18/12/2005.

- h. In 2021-22, Jasprit Singh had played inter-district U-23/25, Senior One day & Senior T-20 tournaments with his fake DOB as 18/12/2005
- i. In 2022-23, Jasprit Singh had participated in inter-district tournaments U-19 one day, U-19 days, U-23/25, Senior One day & Senior T-20 with his fake DOB as 18/12/2005.
- j. There is a social media input. Secretary DCA Mansa Jagmohan Singh himself had posted a Picture of DCA Mansa U-16 team including Picture of above Jaspreet Singh on his timeline on Facebook on 02/12/2016. Copy of Facebook post on the timeline of accused Jagmohan Singh is annexed herewith as Annexure P-32. Basically Picture is of winner DCA Mansa U-16 team who had won against District Bathinda team. So on 02/12/2016, as per original DOB of above Jaspreet, his age was about 16 years old. But on 02/12/2016, as per fake DOB 2005 of Jasprit Singh his age was just 11 years old. As Jaspreet had prepared/registered his fake birth certificate on 04/11/2019. So on 02/12/2016 Jaspreet must have played with his original DOB. So Jagmohan secretary and coach had allowed Jaspreet to play with his original DOB in 2016 as well as with fake DOB in these days. PCA must securitize especially details of DCA Mansa Player Jaspreet Singh @ Jassi registered with PCA in any session, in any format since (2014 to 2022) while representing District Cricket Association Mansa.
- k. It revealed that Jaspreet @ Jasprit Singh had legitimately studied under CBSE board then after changing date of birth he had studied under open PSEB Board. Otherwise every student must had been provided with a registration number/ id since his first primary class and so DOB could not be changed.
- 31. Detail of other overage defaulter player, ShubhamSingla s/o Darshan Kumar r/o Shiv Colony VPO Cheema tehSunam Sangrur is as follows:—
- a. ShubhamSingla is having original date of birth as 09/06/2002. Copy of original birth certificate is annexed herewith as **Annexure P-33**.
- b. On 12/7/2005, ShubhamSingla had got admission in Akal Academy Cheema vide admission No. 1731 in Nursery class and remain in the school till 26/3/2015 in 8th class.Copy of register of Akal academy Cheema is annexed herewith as **Annexure P-34**.
- c. On 24/3/2015, vide admission No. 7262 ShubhamSingla got admission in 8th Class in SDKL DAV Centenary Senior Secondary Public School Mansa. Copy of SDKL DAV Centenary Senior Secondary Public School Mansa is annexed herewith as **Annexure P-35**.
- d. On 20/7/2016, ShubhamSingla's parents got issued fake birth certificate with fake date of birth as 24/11/2004 by deposing wrong facts before the administration. Copy of fake birth certificate is annexed herewith as **Annexure P-36**.
- e. After getting fake birth certificate, ShubhamSingla then changed date of birth 24/11/2004 on his Aadhaar Card No. 979774728734. Copy of Aadhaar card mentioning fake DOB is annexed herewith as **Annexure P-37**.