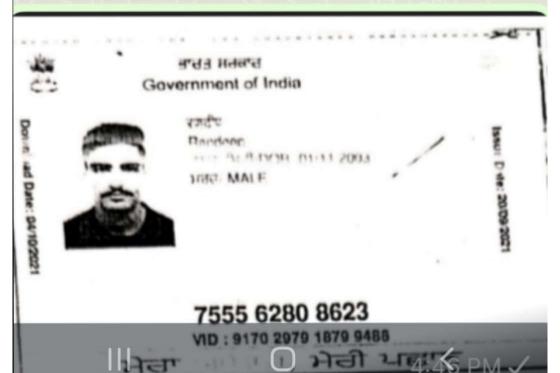

Hum from

- Randeep on wrong facts and without getting 'school leaving certificate' from his previous school, got admission in Summer Field Senior Secondary School Mansa
- m. Randeep got voter card Vide EPICTURE No. SWA3117165 at the fake address 713-M, Ward No.6, Near Peer Khanna Mansa. A Copy of Voter Card is annexed herewith as **Annexure P-20**. Although his whole family is living at his native place at Hanumangarh Rajasthan.
- n. Randeep also got Aadhaar Card No. 755562808623 having fake date of birth as 01/11/2003 and fake address as Peer Khanna Ward No. 6, near Court Road, Mansa. Copy of Aadhaar Card is annexed herewith as **Annexure P-21**
- o. Surprisingly Rajasthan Cricket Association vide reference No. RCA/ CRIC/ 2021-22/1045 dated 31/03/2022 issued NOC to Randeep to participate from Punjab Cricket Association from the season 2022-23. Copy of NOC is annexed herewith as Annexure P-22 and it's true translation as Annexure P-22/T.
- p. Randeep then played in the team of Punjab Cricket Association and participated
- i.While representing DCA Mansa, he had participated in various inter-district tournaments in 2021-22 and played in U-19 one day, U-19 days, U-23/25 and Senior one day and Senior T-20.
- ii.In 2022-23 while representing DCA Mansa, Randeep had played U-19 one day, U-19 days, U-23/25, Senior Days, senior one day and Senior T-20.
- iii.At National level tournaments (Vinod Markan& Cooch Behar tournaments 2022-23) where he had been again objected due to his overage.
  - q. It revealed that
- i.Randeep had legitimately studied under CBSE board then after changing date of birth he had studied under Board of Secondary Education Rajasthan. Otherwise every student must have been provided with a registration number/ id and so DOB could not be changed.
- 29. Details of other defaulter overage player Saksham Mittal s/o Ramesh Kumar r/o Vaid Kapoor Street Ward No. 15, Jawaharka Road, Mansa is as follows:—
- a. Saksham Mittal having original Date of birth as 4/4/1997 and place of birth as Rajan Nursing Home Patiala. Copy of birth certificate is annexed herewith as Annexure P-23 and it's true translation as Annexure P-23/T.
- b. Saksham Mittal did Secondary School Examination in 2011-13 vide Roll No. 2220897 & got admission in Senior Secondary School in 2013-14 through SDKL DAV Centenary Senior Secondary School Mansa
- c. Saksham Mittal from April 2014 to 09/07/2015 through Manu Vatika School
   ( M. V. D. B. S. Secondary English Medium School) vide Roll No. 2709111
   appeared in 10+2 Commerce and got failed.
- d. Saksham Mittal in 2015-16 did 10+2 Commerce through S.Chetan Singh Sarvhitkari Senior Secondary VidhyaMandir.
- e. Saksham Mittal vide Roll No. 16046481 got admission in BA Part-1 in 2016-17 from DAV College Chandigarh. Copy of DAV College Chandigarh is annexed herewith as **Annexure P-24**.