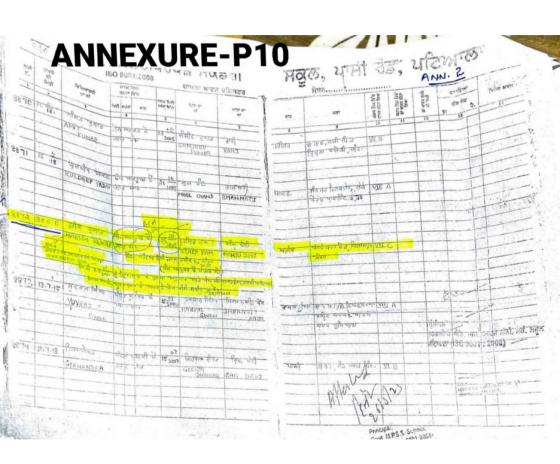

- 19. There is one more example of Harish Kumar s/o Isher Ram r/o Rajasthan, presently living at BilaspurMoga and shown place of birth as village Nazamwala Ferozepur and had registered himself with minor District Cricket Association, Moga.
- a. Harish had studied in Guru Nanak Public School, Bilaspur, Mogaupto 8th class with DOB as 5/10/2005.
- b. In 2018-19, Harish had appeared in eighth Class examination from PSEB through Govt. Multipurpose Senior Secondary School, Patiala vide Roll no.8255551 with date of birth 5/10/2005.
- c. then he started playing cricket
- d. On 20/2/2020 again his parents deposed before administration and declared date of birth as 05/10/2007 and got Birth Certificate vide registration No. DPH/368 dt 20/2/2020 by following 'Delay Birth Registration Procedure' in Sub Registrar office MamdotFerojpur.
- e. After changing date of birth as 05/10/2007, Harish had switched to CBSE and started studying in 12th B Class in Kaler International Senior Secondary School, Smadbhai, Moga.
- f. Let us overlook the case of Harish Kumar. Harish kumar had appeared in middle standard examination in 2018-19 so he must be in first class in 2010-11. If Harish had born on 05/10/2007 then in three years after birth he got admission in first class. Although all his classmates also having same birth year of 2005 which is genuine as per his previous given date of birth. Copy of admission register of Guru Nanak Public School BilaspurMoga is annexed herewith as **Annexure P-10**. According to the school admission register all his classmates are having 2005 as his birth year except one as Feb 2006.
- g. Many parents approached PCA Mohali against Harish kumar with school record of both his DOBs and logically tried their best to convince PCA authorities that his DOB is 05/10/2005 but instead of giving rational reasons about accepting his rectification of DOB as 5/10/2007, PCA authorities just adamant to stick upon birth certificate generated on wrong facts.
- h. Now this Harish Kumar had got illegitimately rectified his Aadhaar card, PAN Card mentioning DOB as 05/10/2007.
- i. Otherwise Harish Kumar basically belongs to Rajasthan state, living in Village Bilaspur District Moga, showing birth place as village Nizamwala, Ferozpur and it is very difficult for parents of co-players to find out his original