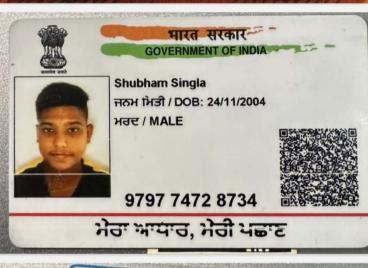

throw knui

School Mansa vide Roll No 102083633017 mentioning his fake date of birth as 18/12/2005.

- h. In 2021-22, Jasprit Singh had played inter-district U-23/25, Senior One day & Senior T-20 tournaments with his fake DOB as 18/12/2005
- i. In 2022-23, Jasprit Singh had participated in inter-district tournaments U-19 one day, U-19 days, U-23/25, Senior One day & Senior T-20 with his fake DOB as 18/12/2005.
- j. There is a social media input. Secretary DCA Mansa Jagmohan Singh himself had posted a Picture of DCA Mansa U-16 team including Picture of above Jaspreet Singh on his timeline on Facebook on 02/12/2016. Copy of Facebook post on the timeline of accused Jagmohan Singh is annexed herewith as Annexure P-32. Basically Picture is of winner DCA Mansa U-16 team who had won against District Bathinda team. So on 02/12/2016, as per original DOB of above Jaspreet, his age was about 16 years old. But on 02/12/2016, as per fake DOB 2005 of Jasprit Singh his age was just 11 years old. As Jaspreet had prepared/registered his fake birth certificate on 04/11/2019. So on 02/12/2016 Jaspreet must have played with his original DOB. So Jagmohan secretary and coach had allowed Jaspreet to play with his original DOB in 2016 as well as with fake DOB in these days. PCA must securitize especially details of DCA Mansa Player Jaspreet Singh @ Jassi registered with PCA in any session, in any format since (2014 to 2022) while representing District Cricket Association Mansa.
- k. It revealed that Jaspreet @ Jasprit Singh had legitimately studied under CBSE board then after changing date of birth he had studied under open PSEB Board. Otherwise every student must had been provided with a registration number/ id since his first primary class and so DOB could not be changed.
- 31. Detail of other overage defaulter player, ShubhamSingla s/o Darshan Kumar r/o Shiv Colony VPO Cheema tehSunam Sangrur is as follows:—
- a. ShubhamSingla is having original date of birth as 09/06/2002. Copy of original birth certificate is annexed herewith as **Annexure P-33**.
- b. On 12/7/2005, ShubhamSingla had got admission in Akal Academy Cheema vide admission No. 1731 in Nursery class and remain in the school till 26/3/2015 in 8th class.Copy of register of Akal academy Cheema is annexed herewith as **Annexure P-34**.
- c. On 24/3/2015, vide admission No. 7262 ShubhamSingla got admission in 8th Class in SDKL DAV Centenary Senior Secondary Public School Mansa. Copy of SDKL DAV Centenary Senior Secondary Public School Mansa is annexed herewith as **Annexure P-35**.
- d. On 20/7/2016, ShubhamSingla's parents got issued fake birth certificate with fake date of birth as 24/11/2004 by deposing wrong facts before the administration. Copy of fake birth certificate is annexed herewith as **Annexure P-36**.
- e. After getting fake birth certificate, ShubhamSingla then changed date of birth 24/11/2004 on his Aadhaar Card No. 979774728734. Copy of Aadhaar card mentioning fake DOB is annexed herewith as **Annexure P-37**.