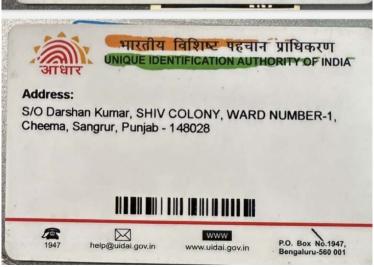

throw knui

School Mansa vide Roll No 102083633017 mentioning his fake date of birth as 18/12/2005.

- h. In 2021-22, Jasprit Singh had played inter-district U-23/25, Senior One day & Senior T-20 tournaments with his fake DOB as 18/12/2005
- i. In 2022-23, Jasprit Singh had participated in inter-district tournaments U-19 one day, U-19 days, U-23/25, Senior One day & Senior T-20 with his fake DOB as 18/12/2005.
- j. There is a social media input. Secretary DCA Mansa Jagmohan Singh himself had posted a Picture of DCA Mansa U-16 team including Picture of above Jaspreet Singh on his timeline on Facebook on 02/12/2016. Copy of Facebook post on the timeline of accused Jagmohan Singh is annexed herewith as Annexure P-32. Basically Picture is of winner DCA Mansa U-16 team who had won against District Bathinda team. So on 02/12/2016, as per original DOB of above Jaspreet, his age was about 16 years old. But on 02/12/2016, as per fake DOB 2005 of Jasprit Singh his age was just 11 years old. As Jaspreet had prepared/registered his fake birth certificate on 04/11/2019. So on 02/12/2016 Jaspreet must have played with his original DOB. So Jagmohan secretary and coach had allowed Jaspreet to play with his original DOB in 2016 as well as with fake DOB in these days. PCA must securitize especially details of DCA Mansa Player Jaspreet Singh @ Jassi registered with PCA in any session, in any format since (2014 to 2022) while representing District Cricket Association Mansa.
- k. It revealed that Jaspreet @ Jasprit Singh had legitimately studied under CBSE board then after changing date of birth he had studied under open PSEB Board. Otherwise every student must had been provided with a registration number/ id since his first primary class and so DOB could not be changed.
- 31. Detail of other overage defaulter player, ShubhamSingla s/o Darshan Kumar r/o Shiv Colony VPO Cheema tehSunam Sangrur is as follows:—
- a. ShubhamSingla is having original date of birth as 09/06/2002. Copy of original birth certificate is annexed herewith as **Annexure P-33**.
- b. On 12/7/2005, ShubhamSingla had got admission in Akal Academy Cheema vide admission No. 1731 in Nursery class and remain in the school till 26/3/2015 in 8th class.Copy of register of Akal academy Cheema is annexed herewith as **Annexure P-34**.
- c. On 24/3/2015, vide admission No. 7262 ShubhamSingla got admission in 8th Class in SDKL DAV Centenary Senior Secondary Public School Mansa. Copy of SDKL DAV Centenary Senior Secondary Public School Mansa is annexed herewith as **Annexure P-35**.
- d. On 20/7/2016, ShubhamSingla's parents got issued fake birth certificate with fake date of birth as 24/11/2004 by deposing wrong facts before the administration. Copy of fake birth certificate is annexed herewith as **Annexure P-36**.
- e. After getting fake birth certificate, ShubhamSingla then changed date of birth 24/11/2004 on his Aadhaar Card No. 979774728734. Copy of Aadhaar card mentioning fake DOB is annexed herewith as **Annexure P-37**.