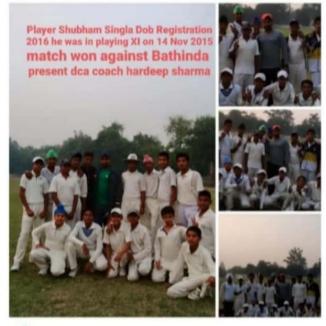

Brown kenn

- f. After getting fake birth certificate, ShubhamSingla got admission in BHS Senior Secondary School BarnalaKhara, Mansa vide admission No. 1701 and on 10/9/2019 he got school leaving certificate for 9th class.
- g. ShubhamSingla vide Roll No. 1020415622 did matriculation Examination in March 2020 from Shakti Public Senior Secondary School, Doraha, Ludhiana. Copy of detail Marks sheet is annexed herewith as **Annexure P-38**.
- h. ShubhamSingla did BA Part-1 during Session 2022-23, vide roll No. 348 in National College Bhikhi Mansa. Copy of Bonafide Certificate of National College Bhikhi Mansa is annexed herewith as **Annexure P-39**.
- i. There is a social media input, by which the Secretary Jagmohan Singh had posted a Picture of DCA Mansa U-16 imam including Picture of above ShubhamSingla on his timeline on Facebook on 14/11/2015. Copy of Facebook post on the timeline of accused Jagmohan Singh is annexed herewith as Annexure P-40. Basically Picture is of winner DCA Mansa U-16 team who had won against District Bathinda team. So on 14/11/2015, as per original DOB of ShubhamSingla his age was of 13 years old. But as per his fake DOB 2004 of ShubhamSingla, his age was just 11 years old. As fake Birth Certificate registered/ issued on 20/7/2016 So on 14/11/2015, ShubhamSingla had played only with his original DOB 09/06/2002. So Secretary Jagmohan had allowed him to play with his both original as well as fake DOB. PCA must securitize especially details of DCA Mansa Player ShubhamSingla registered with PCA in any session in any format since 2014 to 2022 while representing District Cricket Association Mansa.
- j. It revealed that ShubhamSingla had legitimately studied under CBSE board then after changing date of birth he had studied under PSEB. Otherwise every student must had been provided with a registration number/ id since his primary first class and so DOB could not be changed.
- 32. Detail of Hitesh s/o Lal Chand r/o H.No. 4, street No. 14, Setia Colony, Sriganganagar falsely shown as resident of Chahal street, Street No. 08, Ward No. 6. Mansa is as follows:—
- a. Hitesh above having DOB 25/5/1997 had registered his delay birth registration on 16/04/2014.
- b. He updated his Aadhaar Card ( 692380691137) mentioning the fake birth registration 25/5/1997.
- c. Hitesh had completed his bachelor Physical Education in October 2020.
- d. So he had changed his date of birth in 2014 when he was doing his middle standard or may had registered himself with Rajasthan Cricket Association.
- e. Concerned DCAs or State Cricket Associations did not bother to check their previous school record of primary classes and doing atrocities with their coplayers.
- f. I couldn't understand that whether Punjab State or DCA Mansa has no bowler or batsman that they have to migrate him from Rajasthan.
- 33. Detail of Kuldeep Singh s/o Gurmeet Singh r/o water box, Jhunir, Mansa is as follows:—
- a. So far his original birth certificate couldn't be found out.

So there was no other option remain with me except to file this Compliant with the prayer to the Hon'ble Ombudsman:-

- 1. To stop those players playing after made their Date of Birth Certificate with late entry and delayed registered players must be allowed only as per BCCI Rules only.
- To de-affiliate District Cricket Association Mansa with PCA due to alleged wrong doing since last many years.
- 3. To remove the life membership of Jagmohan Singh Secretary DCA for his involvement in enhancing out of state players with age frauds.
- 4. To remove all these three coaches of DCA Mansa who had motivated out of State Players to come to Mansa and play for Punjab by changing their documents and ensuring their admissions in local schools. Residence proof of many such players are at Coach's homes.
- 5. To help Mansa Police to properly investigate the case to nominate other accused.
- 6. Before start of this year BCCI State Tournaments, to easily trace out multiple DOB,s, ADHAR CARD updation of all players registered with Delayed Date Of Birth Registrations must be checked through OTP of their registered Phone numbers Or should seek record from UIDAI for all the ADHAR Card updation of players who are having registered with Delayed Date of Birth Registrations. By this every alteration in Aadhar Card regarding Date of Birth,