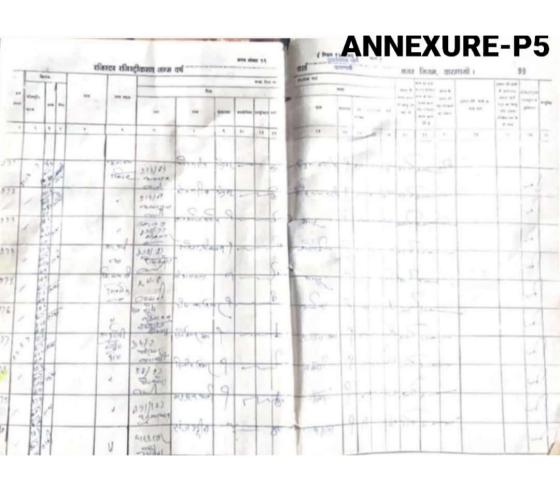

Hum from

- Randeep on wrong facts and without getting 'school leaving certificate' from his previous school, got admission in Summer Field Senior Secondary School Mansa
- m. Randeep got voter card Vide EPICTURE No. SWA3117165 at the fake address 713-M, Ward No.6, Near Peer Khanna Mansa. A Copy of Voter Card is annexed herewith as **Annexure P-20**. Although his whole family is living at his native place at Hanumangarh Rajasthan.
- n. Randeep also got Aadhaar Card No. 755562808623 having fake date of birth as 01/11/2003 and fake address as Peer Khanna Ward No. 6, near Court Road, Mansa. Copy of Aadhaar Card is annexed herewith as **Annexure P-21**
- o. Surprisingly Rajasthan Cricket Association vide reference No. RCA/ CRIC/ 2021-22/1045 dated 31/03/2022 issued NOC to Randeep to participate from Punjab Cricket Association from the season 2022-23. Copy of NOC is annexed herewith as Annexure P-22 and it's true translation as Annexure P-22/T.
- p. Randeep then played in the team of Punjab Cricket Association and participated
- i.While representing DCA Mansa, he had participated in various inter-district tournaments in 2021-22 and played in U-19 one day, U-19 days, U-23/25 and Senior one day and Senior T-20.
- ii.In 2022-23 while representing DCA Mansa, Randeep had played U-19 one day, U-19 days, U-23/25, Senior Days, senior one day and Senior T-20.
- iii.At National level tournaments (Vinod Markan& Cooch Behar tournaments 2022-23) where he had been again objected due to his overage.
  - q. It revealed that
- i.Randeep had legitimately studied under CBSE board then after changing date of birth he had studied under Board of Secondary Education Rajasthan. Otherwise every student must have been provided with a registration number/ id and so DOB could not be changed.
- 29. Details of other defaulter overage player Saksham Mittal s/o Ramesh Kumar r/o Vaid Kapoor Street Ward No. 15, Jawaharka Road, Mansa is as follows:—
- a. Saksham Mittal having original Date of birth as 4/4/1997 and place of birth as Rajan Nursing Home Patiala. Copy of birth certificate is annexed herewith as Annexure P-23 and it's true translation as Annexure P-23/T.
- b. Saksham Mittal did Secondary School Examination in 2011-13 vide Roll No. 2220897 & got admission in Senior Secondary School in 2013-14 through SDKL DAV Centenary Senior Secondary School Mansa
- c. Saksham Mittal from April 2014 to 09/07/2015 through Manu Vatika School
   ( M. V. D. B. S. Secondary English Medium School) vide Roll No. 2709111
   appeared in 10+2 Commerce and got failed.
- d. Saksham Mittal in 2015-16 did 10+2 Commerce through S.Chetan Singh Sarvhitkari Senior Secondary VidhyaMandir.
- e. Saksham Mittal vide Roll No. 16046481 got admission in BA Part-1 in 2016-17 from DAV College Chandigarh. Copy of DAV College Chandigarh is annexed herewith as **Annexure P-24**.