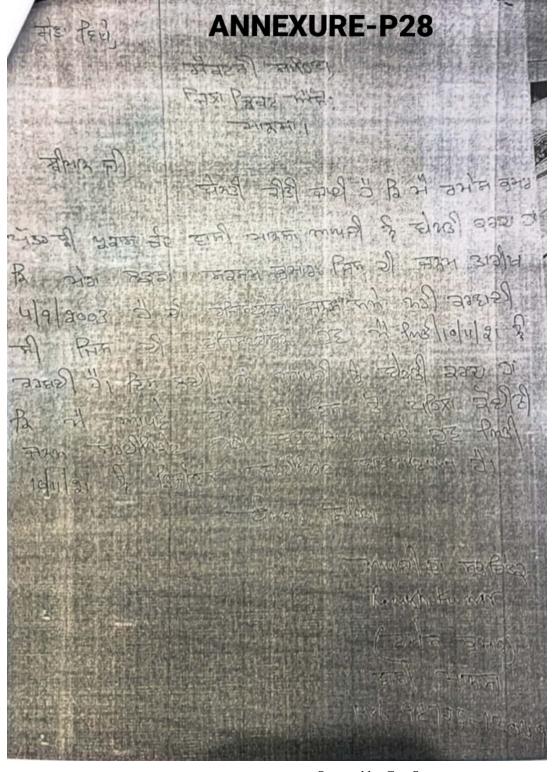

Gum Krum

- f. Saksham Mittal had registered himself with District Cricket Association Mansa and had played cricket while representing DCA Mansa with his original Date of birth as 4/4/1997.
- g. On 10/11/2021 vide registration No.BU/ES/21/00026449661 dated 10/11/2021 Saksham Mittal & his parents deposed wrong facts before the administration and he got fake birth certificate mentioning DOB as 4/9/2003 from SDM office Mansa. Copy of fake birth certificate is annexed herewith as Annexure P-25.
- h. Sakshamkumar got Aadhaar Card No.278745628790 mentioning fake date of birth as 04/09/2003.
- i. In October 2020 (open) Saksham Mittal got Matriculation Examination certificate under PSEB vide Roll No. 1020831166 through Dashmesh Public Senior Secondary School Court Road Mansa. Copy of October 2020 Matriculation Examination Certificate is annexed herewith as Annexure P-26. Surprisingly by that time Saksham Mittal was not having fake birth certificate as 4/9/2003. So Saksham Mittal as Saksham Kumar got admission in Dashmesh Public Senior Secondary School Court Road Mansa without having birth certificate or previous school leaving certificate.
- j. Saksham Kumar vide admission No. 10644 studied & passed in 10+1 Section C, Humanities group vide Roll No. 332 in 2020-21,( Copy of 10+1 Humanities group is annexed herewith as **Annexure P-27**. Saksham Kumar did 10+2 (Arts group) in 2021-22 from S.D.S.E. Senior Secondary School Patiala.
- k. In 2021-22, Saksham Kumar had participated in inter-district tournaments U-23/25 & Senior T-20 tournaments.
- I. Saksham Kumar had been selected in State Camp of U-23/25 group being held at PCA Mohali under the supervision of Sh Sunil Saggi Coach. Surprisingly PCA Mohali authorities shifted Saksham Kumar from U-23/25 State Camp to U-19 State Camp. By that time even Saksham Kumar was not having his fake birth certificate mentioning DOB as 4/9/2003.
- m. In 2021-22, Saksham Kumar participated in Cooch Behar Tournament. By that time Saksham Kumar was not having his fake birth certificate mentioning DOB as 4/9/2003. Jagmohan Singh Secretary DCA Mansa just forwarded a handwritten application of Ramesh Kumar father of Saksham Kumar to PCA Mohali and further to BCCI. Copy of handwritten application is annexed herewith as **Annexure P-28**% it's true translation as **Annexure P-28/T**. DCA Mansa & PCA Mohali certainly should be asked that at that time what type of documents must had been submitted by Saksham Kumar at the time of registration prior to inter- district tournament. As fake birth certificate mentioning DOB as 4/9/2003 had been registered or issued later on then what type of documents had been submitted by Saksham at the time of his registration. Certainly up to that time he had played with his original DOB as 4/4/1997 inen how DCA Mansa, PCA Mohali accepted his change of date of birth as 4/9/2003.
- n. Saksham Kumar had been selected for NCA Camp held at Wayanad Kerala commencing from 9/5/2022 to 20/6/2022.
- o. In 2022-23, Saksham Kumar had participated in inter district tournaments only in U-23/25.