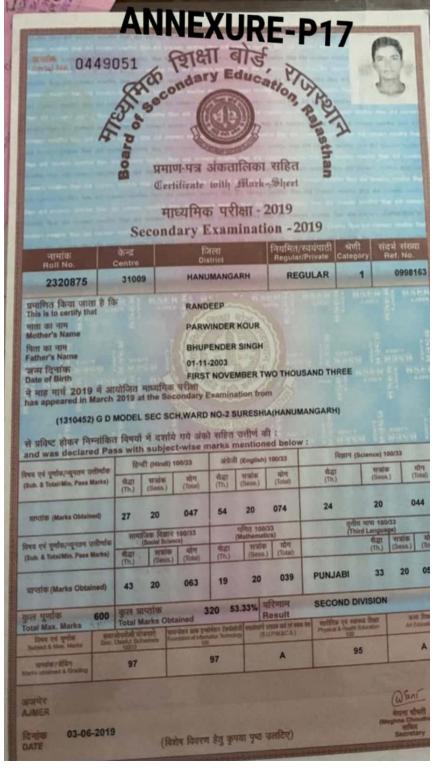

Hum krun

- 27. Similarly overage local Mansa district players being local resident by birth and by getting admission in local Mansa schools become eligible to be registered with DCA Mansa. Surprisingly most of the birth registration by following 'Delay Birth registration procedure' are executed at SDM office Mansa. The details of such suspected defaulter players are described herewith in the tabular form which is annexed herewith as Annexure-P-12.
- 28. Details of one of the defaulter other state resident overage player, Randeep Singh s/o Bhupender Singh r/o AmarpurRathian, PilibanganHanumangarh Rajasthan is as follows:-
- Randeep is having original DOB as 01/04/2001. (Copy of original birth certificate is annexed herewith as Annexure P-13 and it's true translation as P-13/T)
- b. Randeep did his Senior Secondary education upto 2016 under CBSE from Genius Little Flower Public School, Pilibangan Rajasthan. (Copy of admission register of Genius Little Flower Public school Hanumangarh and Copy of Secondary Examinations Certificate under CBSE are annexed herewith as Annexure P-14 & P-15 respectively).
- c. During this time he also got registered with Rajasthan Cricket Association with his original DOB.
- d. Then in 2018 Randeep& his parents falsely deposed before the administration and again got registered his birth as 01/11/2003 by following 'Delay Birth Registration Procedure.'(Copy of delay birth certificate is annexed herewith as **Annexure-P-16**).
- e. Surprisingly in 2019 above Randeep again did his Secondary examination under Board of Secondary Education, Rajasthan through a Demi school GD Model Secondary School, Ward No. 2 Sureshia, Hanumangarh. (Copy of Secondary Education Certificate is annexed herewith as **Annexure-P-17**).
- f. After changing his date of birth he got again got admission in Genius Public Senior Secondary School Pilibangan under Secondary Education Board Rajasthan. (Copy of NOC issued by Genius Public Senior Secondary School Pilibangan is annexed herewith as **Annexure P-18**).
- g. Basically both schools, Genius Little Flower Public School under CBSE & Genius Public Senior Secondary School PilibanganHanumangarh under board of Secondary education Rajasthan are being run in the same premises by same owner.
- h. After changing date of birth & got admission in same type of school premises under different educational boards of education
- i. Randeep again registered himself with Rajasthan Cricket Association vide RCA Registration No. RCA-000-833 with his fake date of birth on 04/04/2021.
- j. Rajasthan Cricket Association issued show cause notice to Randeep regarding discrepancies in his dates of birth (Copy of Show Cause Notice is annexed herewith as **Annexure P-19** and it's true translation as **P-19/T**).
- k. Then instead of giving reply to Rajasthan Cricket Association he got registered himself with District Cricket Association Mansa and start playing U-19 inter-district matches being organized under PCA Mohali.